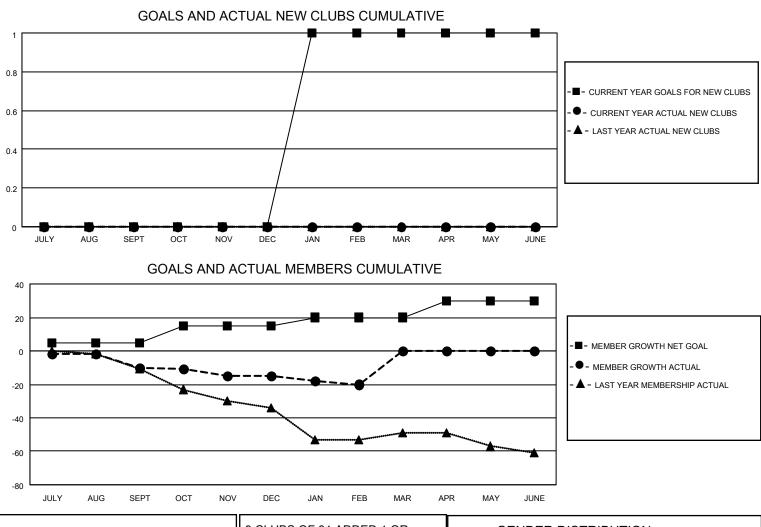

## LOCATION ICELAND

District 109 B

Results as of: 2/28/2022

| Clubs                 |               |           |               | Members               |                       |                         |                                                    |
|-----------------------|---------------|-----------|---------------|-----------------------|-----------------------|-------------------------|----------------------------------------------------|
| RESULTS FOR 2021-2022 |               |           |               | RESULTS FOR 2021-2022 |                       |                         |                                                    |
| QUARTER               | NEW CLUB GOAL | NEW CLUBS | DROPPED CLUBS | QUARTER MEMB          | ER GROWTH NET<br>GOAL | MEMBER GROWTH<br>ACTUAL | DROPPED<br>MEMBERS ACTUAL<br>(including transfers) |
| JULY/AUG/SEPT         | 0             | 0         | 0             | JULY/AUG/SEPT         | 5                     | 1                       | 11                                                 |
| OCT/NOV/DEC           | 0             | 0         | 0             | OCT/NOV/DEC           | 10                    | 8                       | 13                                                 |
| JAN/FEB/MAR           | 1             | 0         | 0             | JAN/FEB/MAR           | 5                     | 6                       | 10                                                 |
| APR/MAY/JUNE          | 0             | 0         | 0             | APR/MAY/JUNE          | 10                    | 0                       | 0                                                  |